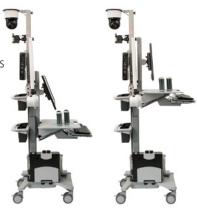

ErgoJust cart

ErgoJust ICU cart

To learn more about Natus products, contact your local distributor or sales representative.

US customers call:

1-800-356-0007

International customers call:

+1-608-829-8500

Natus recognizes one of the most crucial parts of delivering consistent patient care: you! The ErgoJust line of mobile carts are ergonomically designed to maximize your comfort allowing you to focus on your patients. At the point of care, the ErgoJust and ErgoJust ICU carts provide effortless access to Natus EEG software, devices, and accessories. Move the cart to any hospital room for a completely portable, compact, video EEG monitoring station. Featuring sit-to-stand height adjustability that suits your size and preferences, the ErgoJust carts are the ultimate portable stations for Natus' advanced EEG monitoring offerings.

## **Product Features:**

- Sit-to-stand height adjustment
- Ergonomic design for maximum comfort
- Point of care access to clinical data and accessories
- Easy maneuvering in many hospital environments
- Lockable and directional caster set for smooth mobility, reliability and safety
- All-in-One touch-screen computer for intuitive ICU interface (ErgoJust ICU cart only)