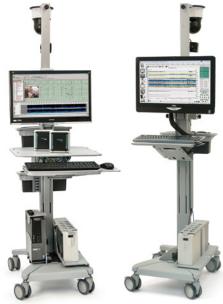

ErgoJust cart

ErgoJust ICU cart

To learn more about Natus products, contact your local distributor or sales representative.

US customers call:

1-800-356-0007

International customers call:

+1-608-829-8500

Natus recognizes one of the most crucial parts of delivering consistent patient care: you! The ErgoJust line of mobile carts are ergonomically designed to maximize your comfort allowing you to focus on your patients. At the point of care, the ErgoJust and ErgoJust ICU carts provide effortless access to Natus EEG software, devices, and accessories. Move the cart to any hospital room for a completely portable, compact, video EEG monitoring station. Featuring sit-to-stand height adjustability that suits your size and preferences, the ErgoJust carts are the ultimate portable stations for Natus' advanced EEG monitoring offerings.

Height adjustable monitor and keyboard tray (ErgoJust cart shown)